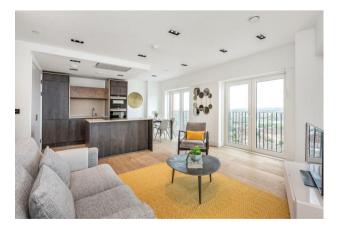

#### £895,000

\*EWS1 COMPLIANT\* A very spacious 1-bedroom apartment in KeyBridge Tower, comprising 672sq.ft (62sqm) located in one of the UK's tallest brick tower and offering spectacular views across the city and beyond. This apartment comprises an open plan reception room, smart integrated kitchen, large bedroom, good storage throughout, and a luxury bathroom suite. Residents enjoy 24-hour concierge service, state of the art gymnasium, 15 metre swimming pool, KeyBridge Club Lounge. You are located close Nine Elms Sainsbury's superstore, within easy reach of many other shops and local restaurants as well as the transport links of Vauxhall including rail, tube, bus, taxi, and river boat services as well as the new Nine Elms Tube Station.

#### GARTON JONES.COM

9 Albert Embankment London SE1 7SP Lettings:

+44 (0) 20 7735 1888 nineelms@gartonjones.com

www.gartonjones.com

- EWS1 COMPLIANT
- · 672sq.ft (62sq.m)
- · South Facing
- · 1 Double Bedroom
- Open Plan Reception with Modern Integrated Kitchen
- · Stunning Views
- · 24 Hour Concierge
- Gym
- · Swimming Pool
- · Moments from Nine Elms & Vauxhall Stations