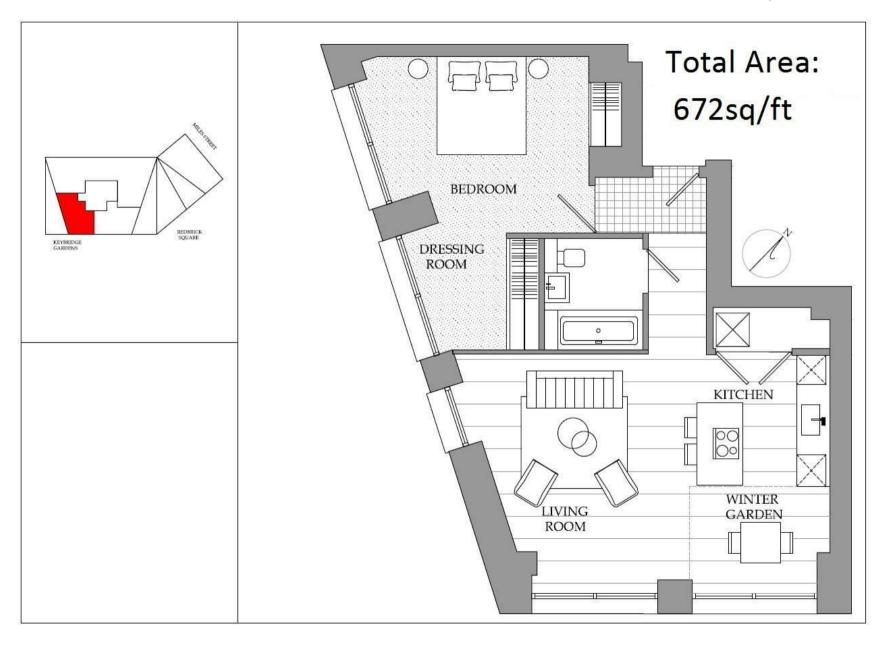

#### £895,000

\*EWS1 COMPLIANT\* A very spacious 1-bedroom apartment in KeyBridge Tower, comprising 672sq.ft (62sqm) located in one of the UK's tallest brick tower and offering spectacular views across the city and beyond. This apartment comprises an open plan reception room, smart integrated kitchen, large bedroom, good storage throughout, and a luxury bathroom suite. Residents enjoy 24-hour concierge service, state of the art gymnasium, 15 metre swimming pool, KeyBridge Club Lounge. You are located close Nine Elms Sainsbury's superstore, within easy reach of many other shops and local restaurants as well as the transport links of Vauxhall including rail, tube, bus, taxi, and river boat services as well as the new Nine Elms Tube Station.

#### GARTON JONES.COM

9 Albert Embankment London SE1 7SP Lettings:

+44 (0) 20 7735 1888 nineelms@gartonjones.com

www.gartonjones.com

- EWS1 COMPLIANT
- · 672sq.ft (62sq.m)
- · South Facing
- · 1 Double Bedroom
- Open Plan Reception with Modern Integrated Kitchen
- · Stunning Views
- · 24 Hour Concierge
- Gym
- · Swimming Pool
- · Moments from Nine Elms & Vauxhall Stations