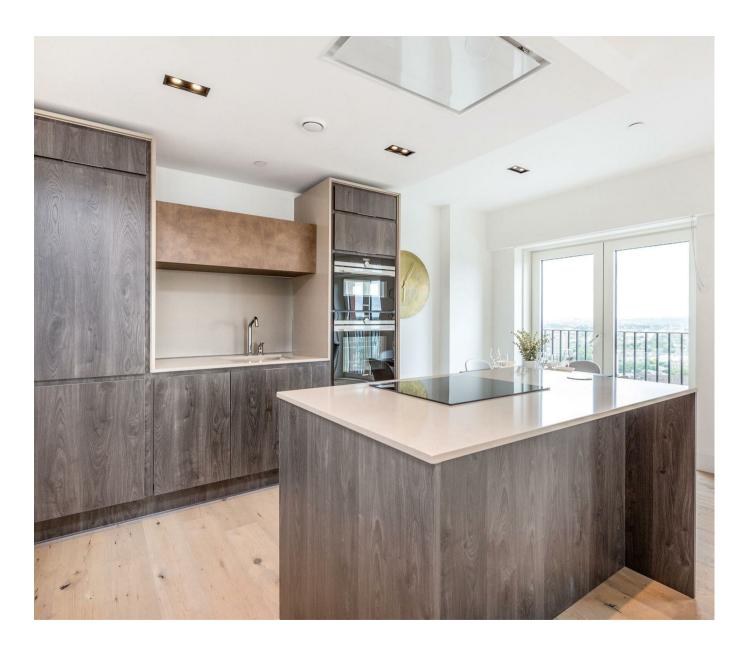

#### £895,000

\*EWS1 COMPLIANT\* A very spacious 1-bedroom apartment in KeyBridge Tower, comprising 672sq.ft (62sqm) located in one of the UK's tallest brick tower and offering spectacular views across the city and beyond. This apartment comprises an open plan reception room, smart integrated kitchen, large bedroom, good storage throughout, and a luxury bathroom suite. Residents enjoy 24-hour concierge service, state of the art gymnasium, 15 metre swimming pool, KeyBridge Club Lounge. You are located close Nine Elms Sainsbury's superstore, within easy reach of many other shops and local restaurants as well as the transport links of Vauxhall including rail, tube, bus, taxi, and river boat services as well as the new Nine Elms Tube Station.

#### GARTON JONES.COM

9 Albert Embankment London SE1 7SP Lettings:

+44 (0) 20 7735 1888 nineelms@gartonjones.com

www.gartonjones.com

- EWS1 COMPLIANT
- · 672sq.ft (62sq.m)
- · South Facing
- · 1 Double Bedroom
- Open Plan Reception with Modern Integrated Kitchen
- · Stunning Views
- · 24 Hour Concierge
- Gym
- · Swimming Pool
- · Moments from Nine Elms & Vauxhall Stations